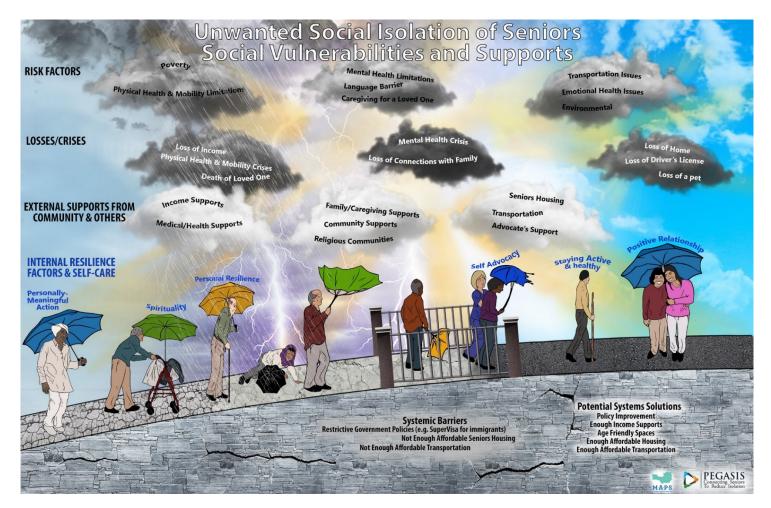

## Pan-Edmonton Group Addressing Social Isolation of Seniors

Content of this journey map is drawn from in-depth interviews with seniors and senior-serving workers as part of the PEGASIS initiative. Although each person's journey is unique to their situation, there are common issues and conditions that can be linked to social isolation. Findings support the scientific literature which acknowledges the complex and dynamic nature of this subject.